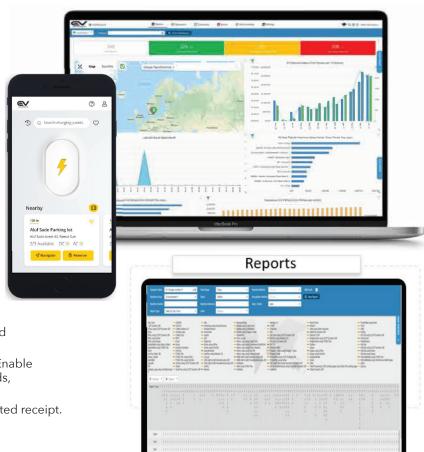

#### **ANALYTICS AND REPORTS**

- Energy Consumption
- · Financial Transaction
- Invoices
- · Customized Reports

Increase customer satisfaction and loyalty with the TIBA Advanced EVC's white labeled mobile app. Allow your customers to:

- Easily locate charging stations
- > Reserve a station in advance
- Activate charging from their mobile device
- > Receive automated e-receipts
- > Track charging history