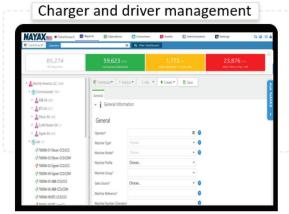

#### **OPERATION MANAGEMENT**

- Customizable Dashboards View and track your entire charging network data.
- Visual Maps View charger's locations and status.
- Remote Updates Optimize device uptime and TCO with self healing algorithms.
- Charging Network Hierarchy Management Build up your charger's network hierarchy.
- Monitoring and Diagnostics Receive events and alerts via SMS or email in real time.
- User/Role Management Easily set user roles and authorizations.